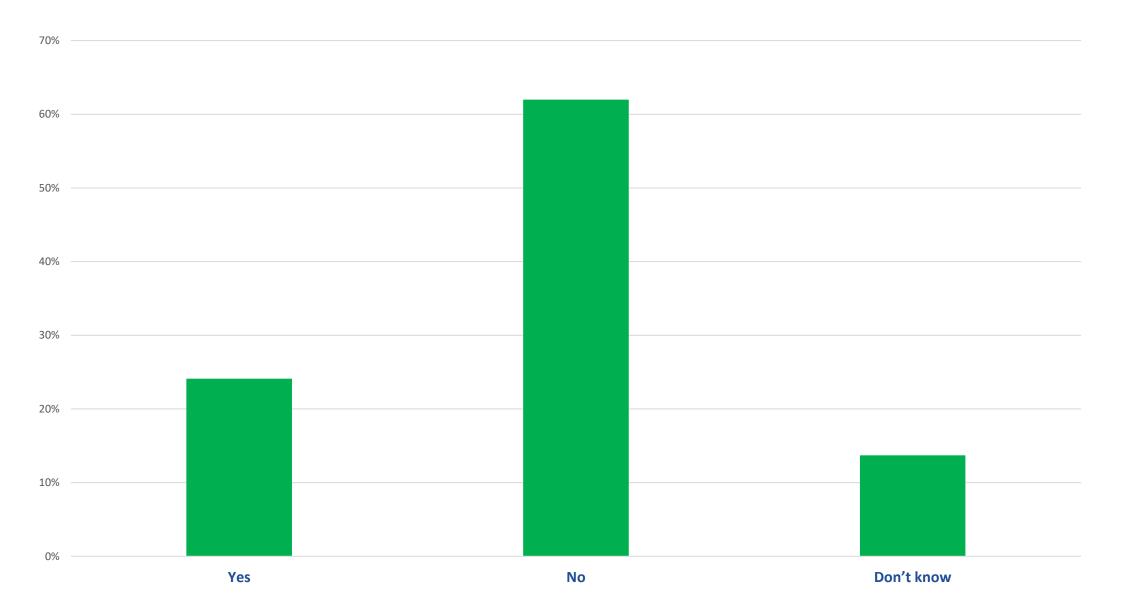

#### Have you had a breach from a vulnerability in an unpatched system last year?