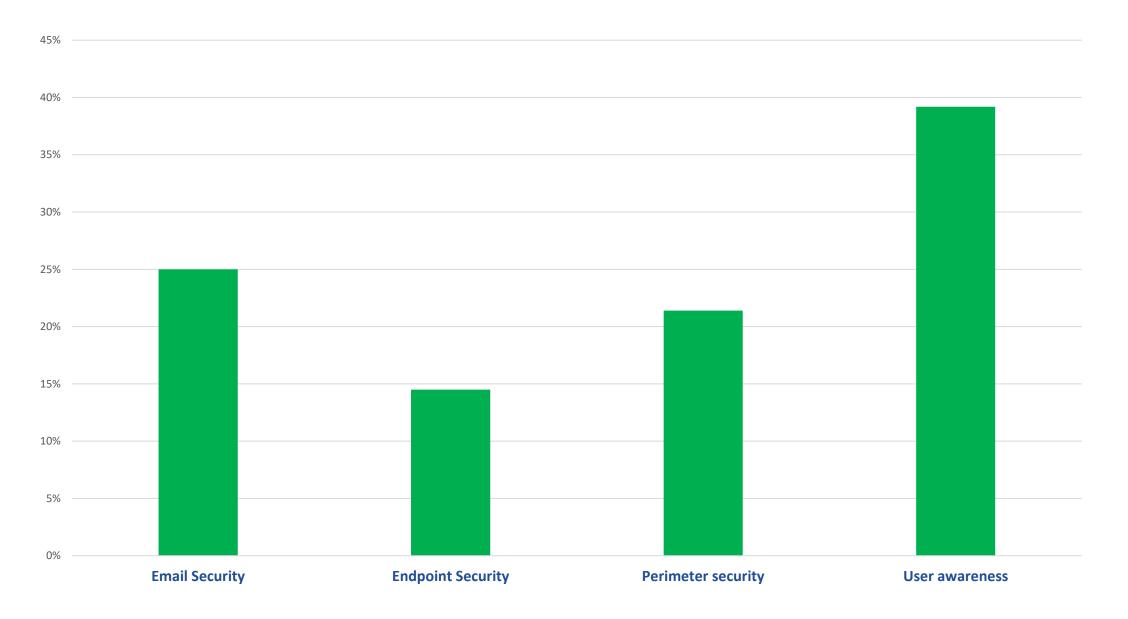

#### In which of the following ICT Security areas would you like to improve on this year?