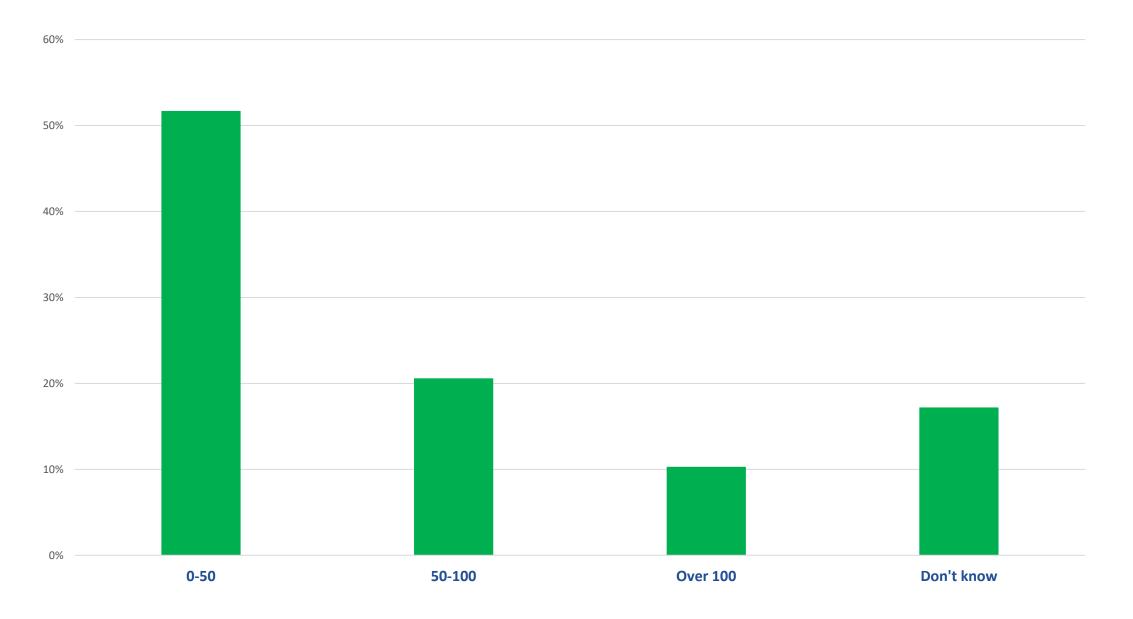

#### On average, how many security alerts does your organization see on a daily basis?